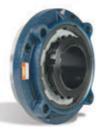

### **EC Series - Eccentric Lock**

- Heavy-duty.
- Increased shaft holding power.
- Reduced shaft damage under extreme shock loads.
- Designed not to release in reversing applications.