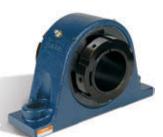

Two-Bolt **Pillow Block** 

Four-Bolt **Pillow Block** 

Flange Block

Piloted-Flange Cartridge

Take-Up Block

Cartridge Block