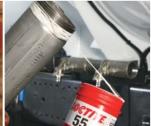

## A better joint for pipe sytems

Loctite 55 Pipe Sealing Cord is a new, faster, cleaner, more versatile pipe sealant which out-dates traditional tapes and hemp/paste combinations. It therefore enables the improvements required of todays pipe systems. Naturally, it complies with all latest regulations.

- Loctite 55 replaces tapes, hemp and pastes
- Loctite 55 seals pipe threads up to 4"
- Loctite 55 has UK and European approvals for potable water and gas
- Loctite 55 seals against hot or cold water, gas, LPG and compressed air