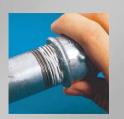

## New technology, same traditional skills

You don't need special training to use Loctite 55. Use your old skills to apply the new technology to get an instant seal. Wrap the sealing cord around the male threads, use the recommended number of turns for the size of thread - and assemble. That's all there is to a leak-proof joint.