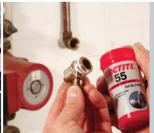

## New technology, same traditional skills

You don't need special training to use Loctite 55. Use your old skills to apply the new technology to get an instant seal. Wrap the sealing cord around the male threads, use the recommended number of turns for the size of thread - and assemble. That's all there is to a leak-proof joint.

- Loctite 55
  allows fittings to be "backed-off" for alignment without fear of leakage
- Loctite 55
  gives the bonus of speed, cleanliness and an assured first time seal that will not require return visits
- Loctite 55 can be safely used on cast iron, steel, brass, copper, chrome, nickel-plated and galvanised surfaces, stainless steel and plastic parts