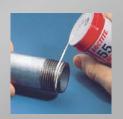

## New technology, same traditional skills

You don't need special training to use Loctite 55. Use your old skills to apply the new technology to get an instant seal. Wrap the sealing cord around the male threads, use the recommended number of turns for the size of thread - and assemble. That's all there is to a leak-proof joint.