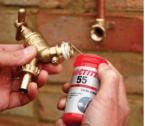

## New technology, same traditional skills

You don't need special training to use Loctite 55. Use your old skills to apply the new technology to get an instant seal. Wrap the sealing cord around the male threads, use the recommended number of turns for the size of thread - and assemble. That's all there is to a leak-proof joint.