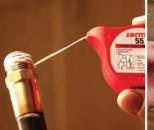

## **Loctite® 55 Pipe Sealing Cord**

Adjustable - Faster - Safer - Easier

- Allows fittings to be "backed-off" for alignment without fear of leakage
- Suitable for hot and cold water, potable water, gas, LPG and compressed air

Loctite 55 is easily applied directly from these handy, pocket-sized, protective containers with a built-in cutter

Available in 150 and 50 metre packs

Henkel Loctite Adhesives Limited Technologies House, Wood Lane End, Hemel Hempstead, Hertfordshire HP2 4RQ Technical Helpline Phone: 01442 278100