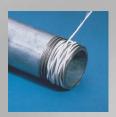

## New technology, same traditional skills

You don't need special training to use Loctite 55. Use your old skills to apply the new technology to get an instant seal. Wrap the sealing cord around the male threads, use the recommended number of turns for the size of thread - and assemble. That's all there is to a leak-proof joint.