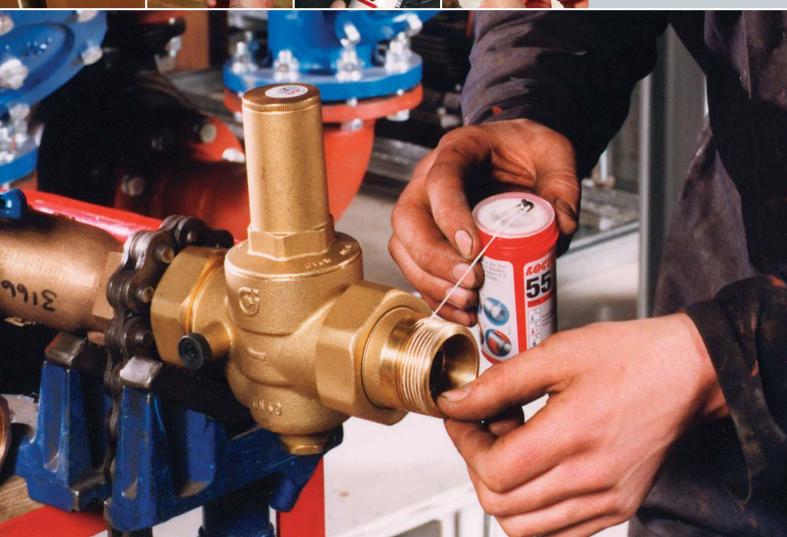

## New technology, same traditional skills

You don't need special training to use Loctite 55. Use your old skills to apply the new technology to get an instant seal. Wrap the sealing cord around the male threads, use the recommended number of turns for the size of thread - and assemble. That's all there is to a leak-proof joint.

Loctite 55 is easily applied directly from these handy, pocket-sized, protective containers with a built-in cutter

Available in 150 and 50 metre packs

Henkel Loctite Adhesives Limited Technologies House, Wood Lane End, Hemel Hempstead, Hertfordshire HP2 4RQ Technical Helpline Phone: 01442 278100